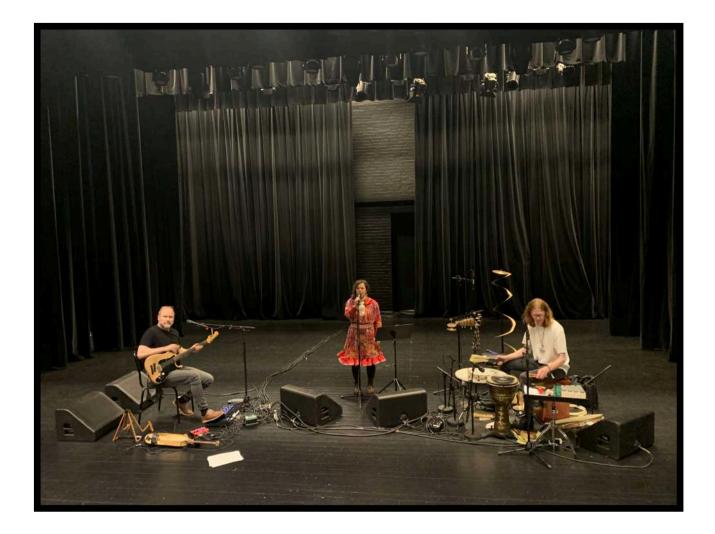

# ÁŠŠU - Rider

Ulla Pirttijärvi - Vocals Kenneth Ekornes - Percussion / Vocals Olav Torget - Bass / Barytone / Konting (N'Goni) / Vocals

#### **Monitors**

2 monitors for vocals Stereo monitors for baritoneguitar 1 monitor for drums

### **Backline**

- 1 Bass amplifier (small Ampeg / Svt or similar)
- 1 Snarestand
- 2 Cymbalstands w boom
- 1 Drum stool
- 1 Drum carpet 2x2m
- 1 Djembe 1 Cajun

1 Guitar stand for electric guitar 2 Sheet-music stands (strong)