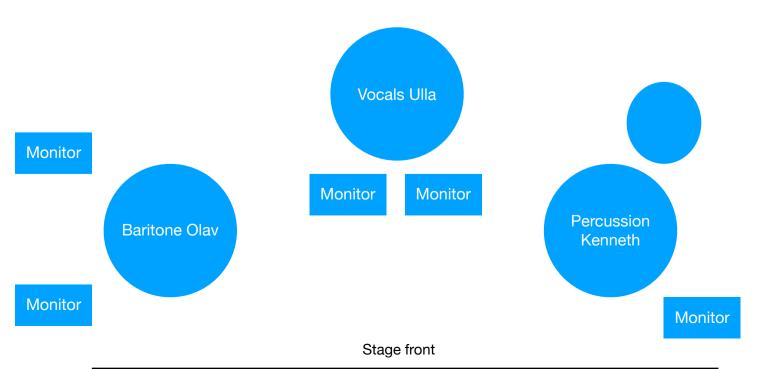

# ÁŠŠU - Rider

Ulla Pirttijärvi - Vocals Kenneth Ekornes - Percussion / Vocals Olav Torget - Bass / Barytone / Konting (N'Goni) / Vocals

#### **Monitors**

2 monitors for vocals Stereo monitors for baritoneguitar 1 monitor for drums