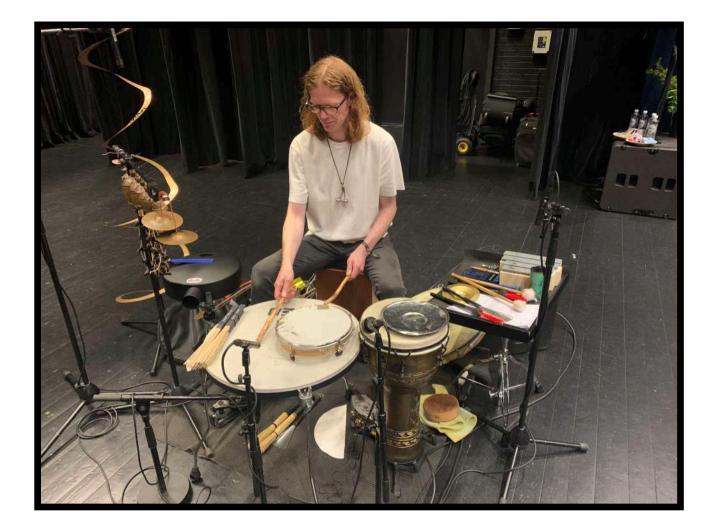

## Inputlist

|    | Instrument      | Mic / Directbox           | Stand                                                    | Other        |
|----|-----------------|---------------------------|----------------------------------------------------------|--------------|
| 1  | Cajun           | Cond                      | Short w boom                                             | Kenneth Perc |
| 2  | Framedrum Over  | Cond                      | Short w boom                                             | "            |
| 3  | Framedrum under | Cond                      | Short w boom                                             | "            |
| 4  | Djembe          | Shure Beta 58A            | Short w boom                                             | "            |
| 5  | Big Framedrum   | Cond                      | Long w boom                                              | "            |
| 6  | Udo             | XLR                       |                                                          | "            |
| 7  | Footbells       | Cond/4099/Dyn             | Short w boom                                             | "            |
| 8  | 1 OH            | Cond                      | Long w boom                                              | "            |
| 9  | Baritone L      | XLR output                |                                                          | Olav Guitar  |
| 10 | Baritone R      | XLR output                |                                                          | "            |
| 11 | Konting L       | XLR output                |                                                          | "            |
| 12 | Konting R       | XLR output                |                                                          | "            |
| 13 | Looper L        | DI box                    |                                                          | "            |
| 14 | Looper R        | DI box                    |                                                          | "            |
| 15 | Bass Subs       | XLR output                | Hi Cut @100Hz,<br>compressed and blended<br>in parallell | "            |
| 16 | Ulla Vocal      | DPA De Facto (Shure B58A) | Long w boom, round foot                                  | Ulla         |
| 17 | Baritone Vocal  | Dyn                       | Long w boom, tripod foot                                 | Olav         |
| 18 | Perc Vocal      | Dyn                       | Long w boom, tripod foot                                 | Kenneth      |
|    |                 |                           |                                                          |              |

### **Backline**

- 1 Bass amplifier (small Ampeg / Svt or similar)
- 1 Snarestand
- 2 Cymbalstands w boom
- 1 Drum stool
- 1 Drum carpet 2x2m
- 1 Djembe 1 Cajun

1 Guitar stand for electric guitar 2 Sheet-music stands (strong)